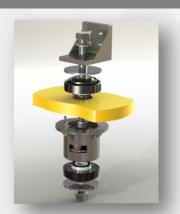

## Innovative hydraulic cabin suspension

#### Concept

- Combination of rubber to metal bonding and fluid technology
- 3 in 1: vibration dampening, shock absorption and roll-over protection
- Easier installation

#### **Major customer benefits**

- Modular design
- Built in full safety
- Cost saving
- Better comfort

ROPS – Roll-Over-Protection-system

To prevent cabin from detaching on vehicle roll.

Worldwide patent pending