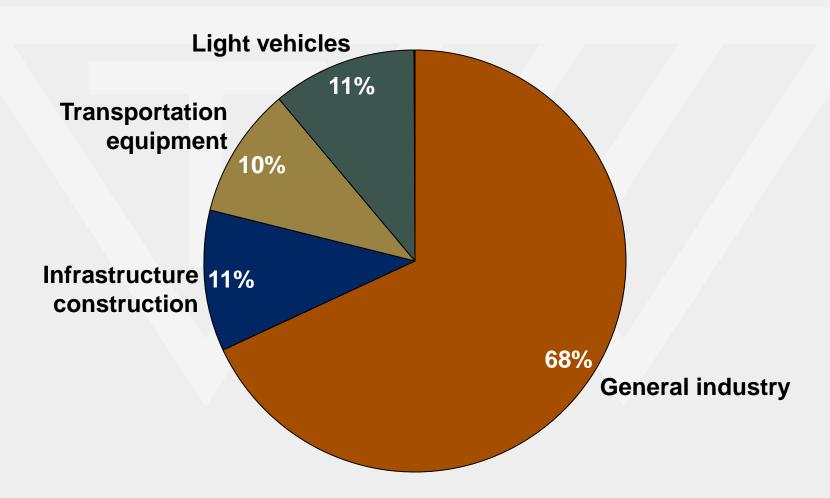

# Market leader of polymer-based critical solution for selected application areas

Trelleborg Industrial Solutions profile 2013, SEK M

4,578
Sales

21% of Group Sales

432

EBIT

9.4%

Margin

- Headquarters in Trelleborg, Sweden
- ~ 3,300 employees
- 27 manufacturing sites, 10 technical centers

- Regional leading positions
- Global leader in niches
- Unique capabilities within selected niches



## Sales split 2013 and main manufacturing sites

Western Europe 67%

North America 14%

Rest of the world 19%





# Sales 2013 per market segment





#### **Products and solutions**





## Strong competitive advantages

# Advanced engineering

application knowledge



We offer

# **Complete solutions**

e.g. hoses + couplings + service



# Long-term partner for critical applications

Sophisticated solutions

Certificates required

# Broadest product portfolio

within selected niches



High entry-barriers



# Premium supplier

- best in class service





## Niche strategy outside Europe

Competitive position, no. 1-3





## Drivers influencing the industrial supply market





# **Strategic priorities**

- 1. Overall portfolio management
- 2. Increase value creation
- 3. Profitable growth
- 4. Optimize structure
- 5. Excellence programs





# 1.

# Overall portfolio management

- Establish leading positions in selected segment