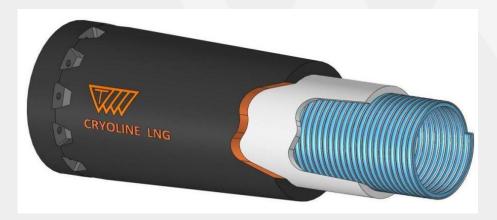

#### Innovative LNG flexible hose

#### Concept

- Design for cryogenic application
- Combination of expertise in sealing, composite and rubberbonded hoses
- Key component for tandem LNG offloading systems
- Ready to go to market in 2015

#### **Major customer benefits**

- Enables offshore LNG offloading in more challenging environments
- Improves operability and safety
- Minimum vapor generation