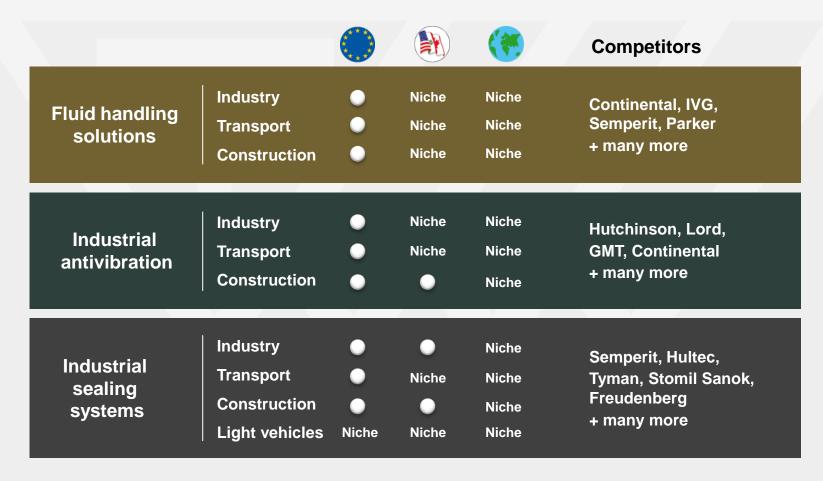

3,300 employees
- 27 manufacturing sites, 10 technical centers

- Regional leading positions
- Global leader in niches
- Unique capabilities within selected niches



## Sales split 2013 and main manufacturing sites

Western Europe 67%

North America 14%

Rest of the world 19%





# Sales 2013 per market segment





#### **Products and solutions**





## Strong competitive advantages

# Advanced engineering

application knowledge



We offer

# **Complete solutions**

e.g. hoses + couplings + service



# Long-term partner for critical applications

Sophisticated solutions

Certificates required

# Broadest product portfolio

within selected niches



High entry-barriers



# Premium supplier

- best in class service





## Niche strategy outside Europe

Competitive position, no. 1-3





## Drivers influencing the industrial supply market





# **Strategic priorities**

- 1. Overall portfolio management
- 2. Increase value creation
- 3. Profitable growth
- 4. Optimize structure
- 5. Excellence programs





# 1.

# Overall portfolio management

- Establish leading positions in selected segments
- Grow, optimize, and prune existing portfolio
- Selective acquisitions and divestments
- Integration of recent acquisitions



# **Acquisition of Superlas Group**





#### Highly complementary in all aspects

- Medium/low pressure industrial hoses for a wide range of industries
- Manufacturing and HQ in Turkey
- Annual sales > SEK 400 M (2013)
- Consolidates Trelleborg's market leading position in industrial hoses
- Facilitates geographic expansion, in North America and Asia