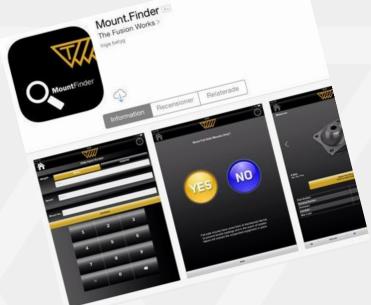

# Innovative customer integration

#### **Examples**

- Trelleborg Industrial Solution'sMountFinder
- App tool to help deciding on the correct antivibration solution

- Trelleborg Industrial Solution's Resin Calculator – for pipe reparations
- App tool to help calculate the correct amount of resin needed