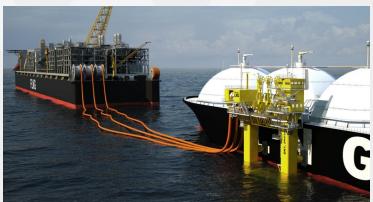

#### Innovative LNG flexible hose

#### Concept

- Design for cryogenic application
- Combination of expertise in sealing, composite and rubberbonded hoses
- Key component for tandem LNG offloading systems
- Ready to go to market in 2015

#### **Major customer benefits**

- Enables offshore LNG offloading in more challenging environments
- Improves operability and safety
- Minimum vapor generation