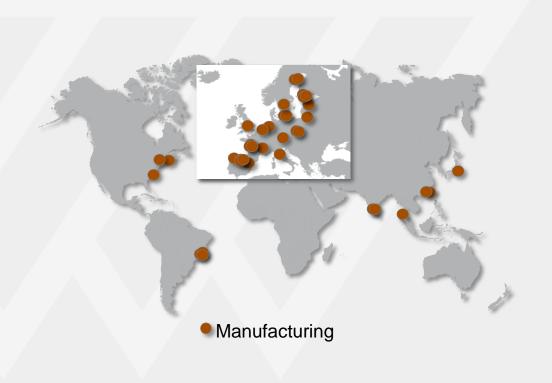

## Sales split 2013 and main manufacturing sites

Western Europe 67%

North America 14%

Rest of the world 19%