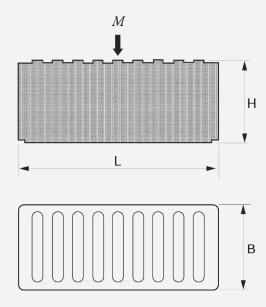

## **Technical Drawing**

### **Product Data**

| TYPE   | DRAWING<br>NO. | PART NO. | L   | В   | н   | M-MAX (kg) | WEIGHT (kg) |
|--------|----------------|----------|-----|-----|-----|------------|-------------|
| GK0-40 | 15-4041        | 10-00085 | 195 | 175 | 150 | 5.2        | 1800        |
| GK0-60 | 15-4041        | 10-00101 | 195 | 175 | 150 | 5.7        | 3800        |
| GK1-40 | 15-4042        | 10-00008 | 400 | 175 | 150 | 10.7       | 4000        |
| GK1-60 | 15-4042        | 10-00009 | 400 | 175 | 150 | 11.8       | 8000        |