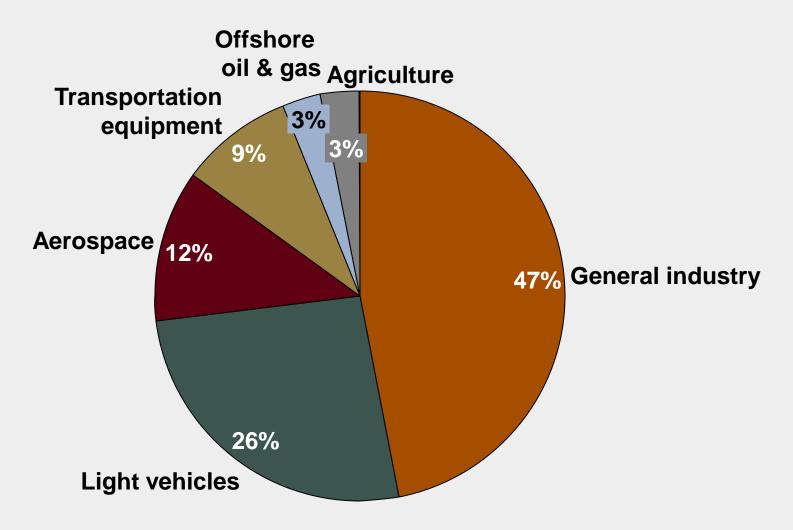

# Sealing Solution

## Capital Markets Day 2014

Claus Barsøe, Business Area President



## World leader in polymer sealing solutions

Trelleborg Sealing Solutions profile 2013, SEK M

| 7,093 | 33%            | 1,486 | 21.0%  |
|-------|----------------|-------|--------|
| Sales | of Group Sales | EBIT  | Margin |

- Headquarter in Stuttgart, Germany
- ~5,600 employees
- 24 manufacturing sites, 9 R&D centers, 4 logistics centers
- 56 marketing companies

- Leading market positions across a number of segments
- Extensive product range focused on high-value applications
- World-class engineering and proprietary materials technology



## Sales split 2013 and main manufacturing sites

## Western Europe 54%

North America

Rest of the world 33%





### Sales 2013 per market segment





## **Complete sealing solutions portfolio**



Fluid Sealing Systems



**Static Seals** 

**O-Rings** 



**Bearings and Bushings** 







**Pneumatic Seals** 







**Mechanical Face Seals** (Heavy Duty Seals)



Brake Shims, **Tuned Absorbers**, **Rubore® Seals** 



**Assembly Units** 



**Liquid Silicone** Rubber (LSR)

Engineered

**Molded Parts** 



Customized **Aerospace Sealing** 



## **Strong competitive position**



### Deep know-how

in all end-user applications

We offer a **Complete** product/solution portfolio



We are involved from the engineering/ design phase



From a customer perspective: **A-value / C-cost** 

products and solutions



## Testing Facilities

we take the burden off the customer



Innovative in customer interface

we address future requireme