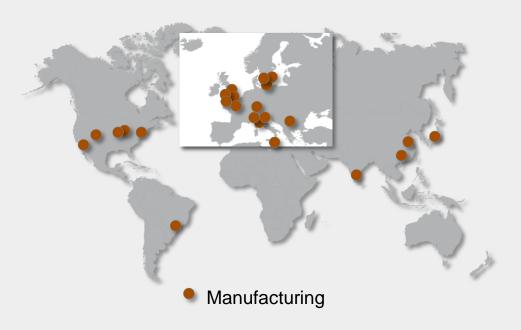

## Sales split 2013 and main manufacturing sites

## Western Europe 54%

North America

Rest of the world 33%