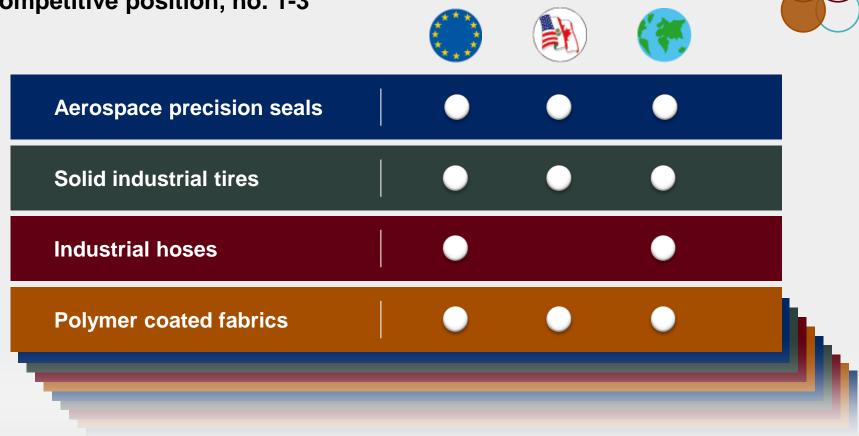

# Global leading positions in all segments

Competitive position, no. 1-3

~20 more segments