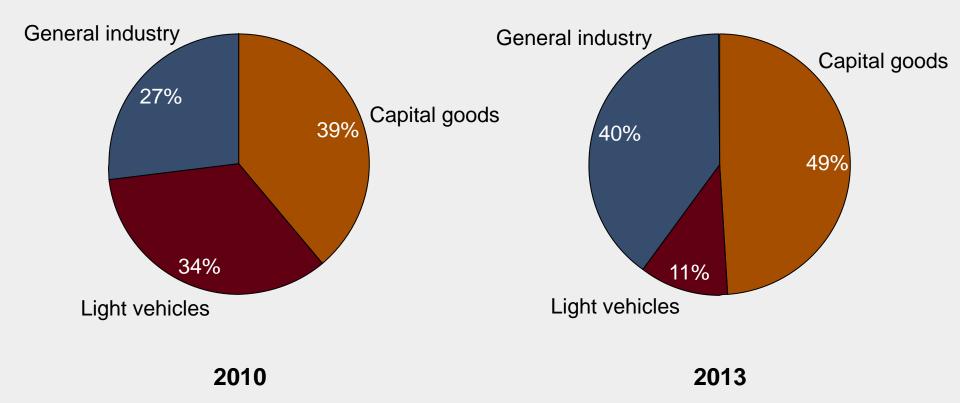

# Well-balanced structure with early and late cyclical exposure

Segment split 2013<sup>1</sup>

# Well-balanced structure with early and late cyclical exposure

Segment split 2013<sup>1</sup>

Capital goods: 49%

#### **Capital goods**

- Industrialization
- Mechanization
- Biofuels

49%

- Emerging markets
- Increased travel

- Globalization
- Global trade

#### **General industry**

40%

- Polarization
- Global partner
- Total value

#### Light vehicles

- Globalization
- Polarization
- Niche focus

11%