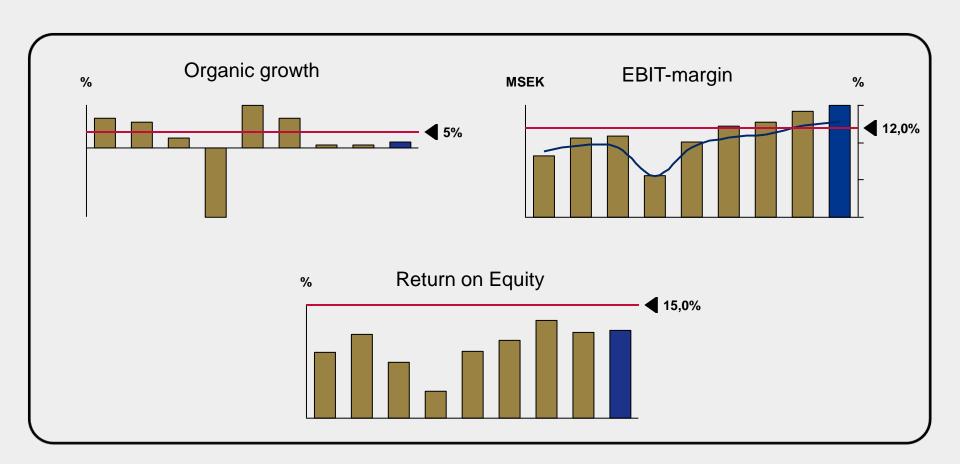

# Improved operating margins

#### **EBIT** margin development

# Operating margin development<sup>1</sup>

**EBIT margin target: ≥12%** 

<sup>&</sup>lt;sup>1</sup> Continuing operations, excl. items affecting comparability and excl. TrelleborgVibracoustic

# Improved capital structure

Trelleborg group, excl. items affecting comparability

## **Financial targets**