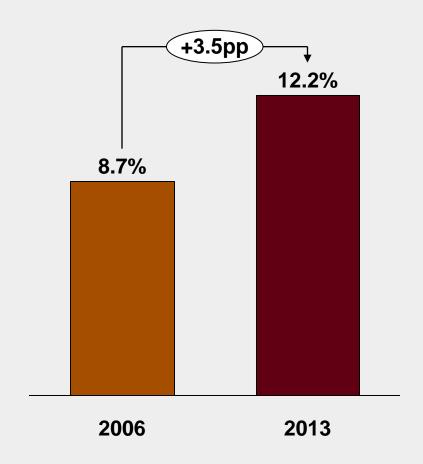

# Improved operating margins

#### **EBIT** margin development

# Operating margin development<sup>1</sup>

**EBIT margin target: ≥12%** 

<sup>&</sup>lt;sup>1</sup> Continuing operations, excl. items affecting comparability and excl. TrelleborgVibracoustic