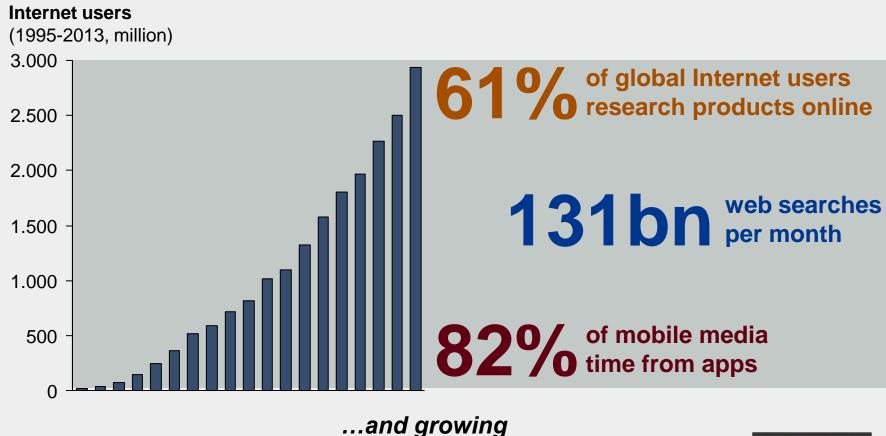

# Interaction with customers is changing

#### Digital trends affecting customer interaction