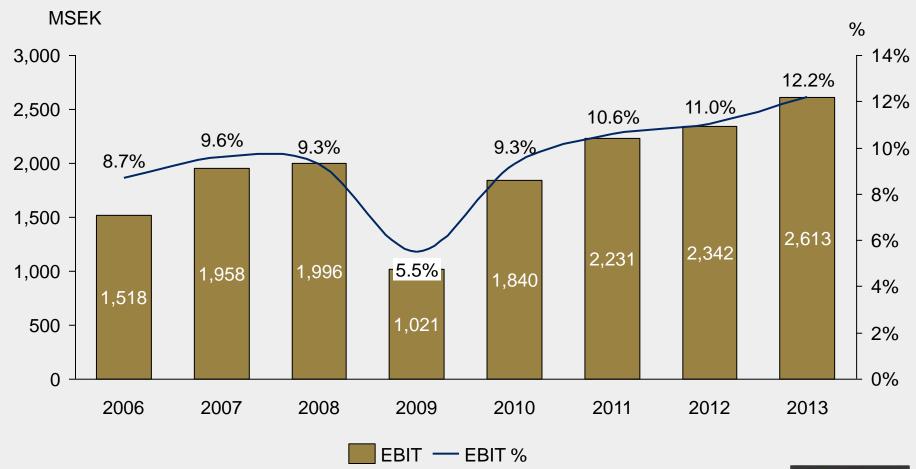

# Improved operating margins

#### **EBIT** margin development

# Operating margin development<sup>1</sup>

**EBIT margin target: ≥12%** 

<sup>&</sup>lt;sup>1</sup> Continuing operations, excl. items affecting comparability and excl. TrelleborgVibracoustic