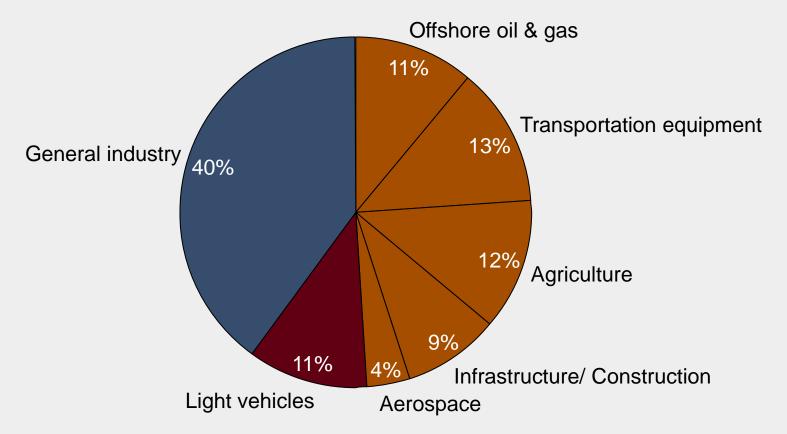

#### **Segment trends and drivers**

- Energy demand
- Advanced technology

- Urbanization
- Emerging markets

#### **Capital goods**

- Industrialization
- Mechanization
- Biofuels

49%

- Emerging markets
- Increased travel

- Globalization
- Global trade

# Favorable segment fundamentals

#### **General industry**

40%

- Polarization
- Global partner
- Total value

#### **Segment trends and drivers**

- Energy demand
- Advanced technology

- Urbanization
- **Emerging markets**

#### Light vehicles

- Globalization
- Polarization
- Niche focus

11%